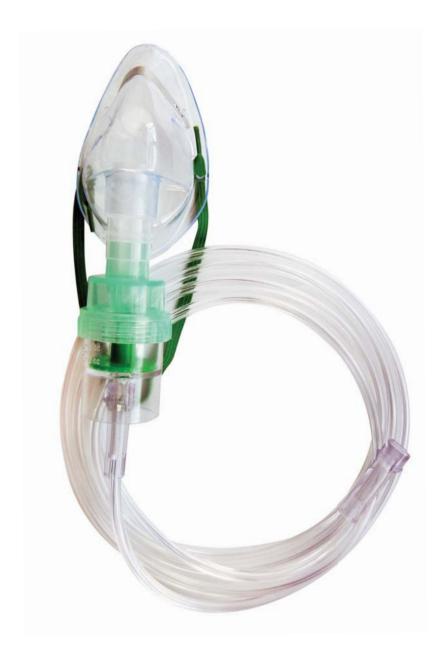

## **Nebulizer Mask**

Child/Adult SMD 710

Nebulizer Masker

Máscara Nebulizadora

Máscara Nebulizador

■ Masque De Nébulisation

- Specially designed nebulizer chamber with nebulization rate of approximately 3 cc in 10 minutes.
- Average particle size generation is approximately 2 microns.
- Complete kit consists of: Nebulizer mask, Nebulizer chamber and 210 mm Star Lumen Tube.
- Sizes : Adult and paediatric