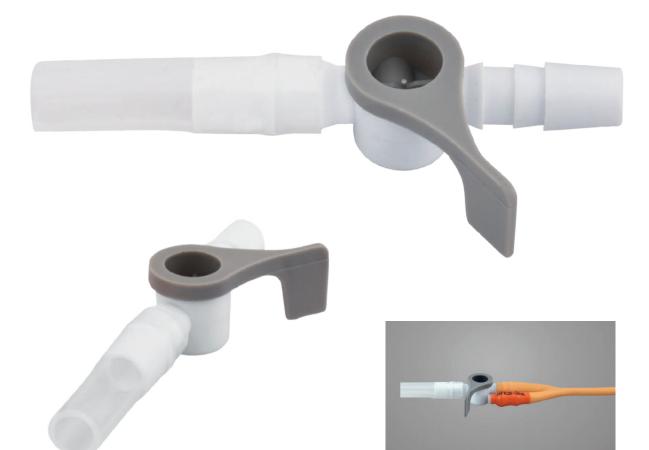

## URIGATE<sup>™</sup> - CATHETER VALVE SMD 529

Urigate - Kateter Katup Urigate - Válvula de catéter Urigate - Válvula Cateter Urigate - Valve de cathéter

- Suitable for use with both urethral and suprapubic catheters.
- Helps maintain bladder tone and capacity by promoting regular flushing.
- Designed to minimize the risk of blockage for uninterrupted use.
- Features an easy-to-operate mechanism, allowing for simple bladder emptying at the user's convenience.
- · Enables patients to manage their own bladder function, supporting autonomy and mobility.
- Built for durability and safety, ensuring consistent performance and peace of mind.

## Packing

- Sterile, Individually packed in peelable pouch pack.
- Box of 20; Master Carton of 400

Gross: 7.00kg

670 x 300 x 480mm

www.sterimedgroup.com

Urigate inserted in Foley Catheter