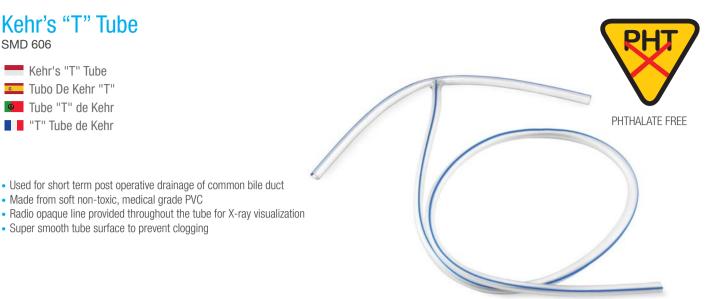

## Kehr's "T" Tube

SMD 606

|   | Kehr's "T" Tube  |
|---|------------------|
| - | Tubo De Kehr "T  |
| ø | Tube "T" de Kehr |
|   | "T" Tube de Kehr |

## Packing

- Sterile, Individually packed in peelable pouch pack.
- Box of 50; Master Carton of 500 (10 to 16 FG)
- Box of 50; Master Carton of 600 (18 to 20 FG)

• Made from soft non-toxic, medical grade PVC

Super smooth tube surface to prevent clogging

10 to 16 FG - 790 x 480 x 280mm 18 FG - 680 x 480 x 520mm

| SIZES  |                                  |  |  |
|--------|----------------------------------|--|--|
| Size   | 10FG , 12FG , 14FG , 16FG & 18FG |  |  |
| Length | 20 x 60cm                        |  |  |