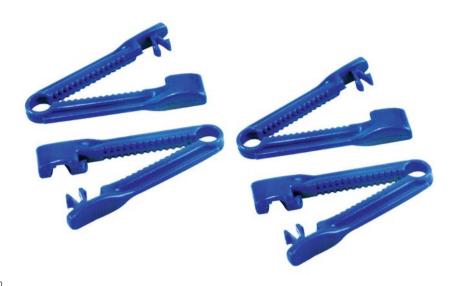

# **Umbilical Cord Clamp**

SMD 801

Umbilical Cord Clamp

Abrazadera Cordón Umbilical

Cordão Umbilical Braçadeira

Pince cordon ombilic

- · Used for clamping the umbilical cord of newly born babies
- · Made from non-toxic, medical grade PVC
- · Permanent locking system to prevent clamp reopening
- Finger grip to facilitate easy holding and locking of the clamp

#### **Packing**

- · Sterile, individually packed in peelable pouch pack.
- · Box of 100; Master Carton of 2000.

Gross: 10.5kg

670 x 300 x 480mm