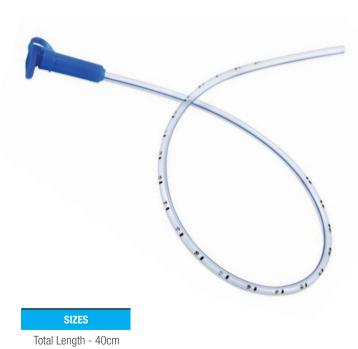

## **Umbilical Catheter**

SMD 1103

Kateter Umbilical

Catéter Umbilical

cateter umbilicalcathéter ombilical

- Used to access the umbilical vessels of pre-mature or newly born babies
- · Made from non-toxic, medical grade PVC
- Smooth round tip for atraumatic insertion and well-finished surface facilitate smooth passage in the vein
- Markings at every cm to ascertain depth of insertion, radio opaque line ascertain position during scans
- Proximal end provided with Luer female connecter for easy connection to the I.V. therapy equipment

### **Packing**

- Sterile, individually packed in peelable pouch pack.
- Box of 100; Master Carton of 1000

Gross: 8.5kg

www.sterimedgroup.com 54