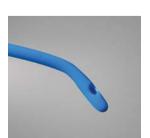

### Visionary Bougie Vented

SS 755

Visioner Bougie Vented

Visionario Bougie ventilado

Visionário Bougie Vented

■ Visionnaire Bougie ventilé

Atraumatic Smooth Tip

Removable Soft Connector

- Provides rigidity to endotracheal tubes to facilitate endotracheal intubation
- Ultra smooth surface for low friction
- Atraumatic angled tip for ease of intubation and to minimise risk of patient trauma
- Marking provided along the length to facilitate identification of tube position
- Angled tip for ease of intubation
- · Vented lumen for oxygen feed