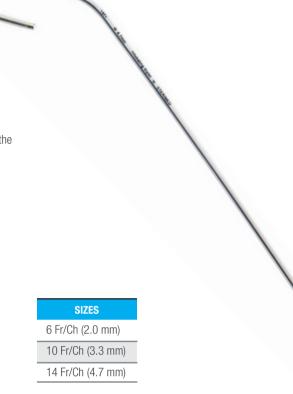

### Visionary Bougie Vented

SS 755

Visioner Bougie Vented

Visionario Bougie ventilado

Visionário Bougie Vented

■ Visionnaire Bougie ventilé

Atraumatic Smooth Tip

Removable Soft Connector

- Provides rigidity to endotracheal tubes to facilitate endotracheal intubation
- Ultra smooth surface for low friction
- Atraumatic angled tip for ease of intubation and to minimise risk of patient trauma
- Marking provided along the length to facilitate identification of tube position
- Angled tip for ease of intubation
- · Vented lumen for oxygen feed

#### **Packing**

- · Sterile, individually packaged in easy to open sachets
- Master Carton of 10 pcs.

Gross: 0.5kg

800 x 75 x 60mm

| SIZES |   |    |    |
|-------|---|----|----|
| FR    | 6 | 10 | 15 |

www.sterimedgroup.com 22