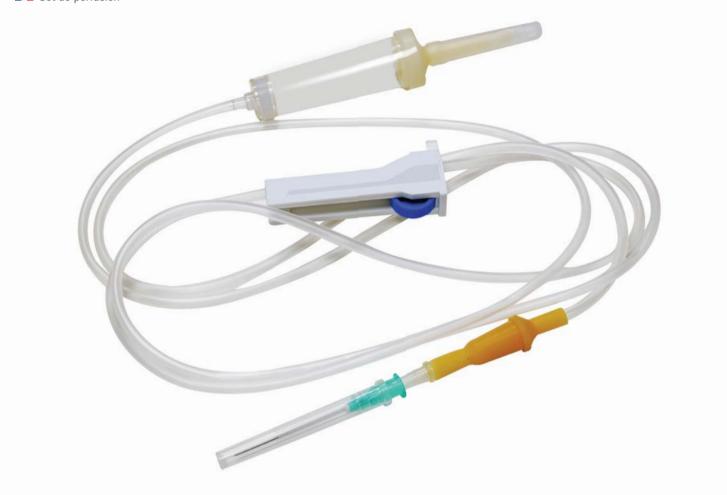

## **Infusion Set**

SMD 1100

Perangkat Infus

Set de infusion

Conjunto de infusão

Set de perfusion

- Sharp piercing spike for easy insertion in I.V Container
- Cylindrical collapsible drip chamber to visualize the flow rate
- Disc type fluid filter to filter any particulate matter in the I.V fluid
- · Super smooth kink resistant tubing with efficient roller controller for accurate and unrestricted flow
- Flash ball type injection port for extra medication
- Infusion set with drop rate of 20 drops/ml